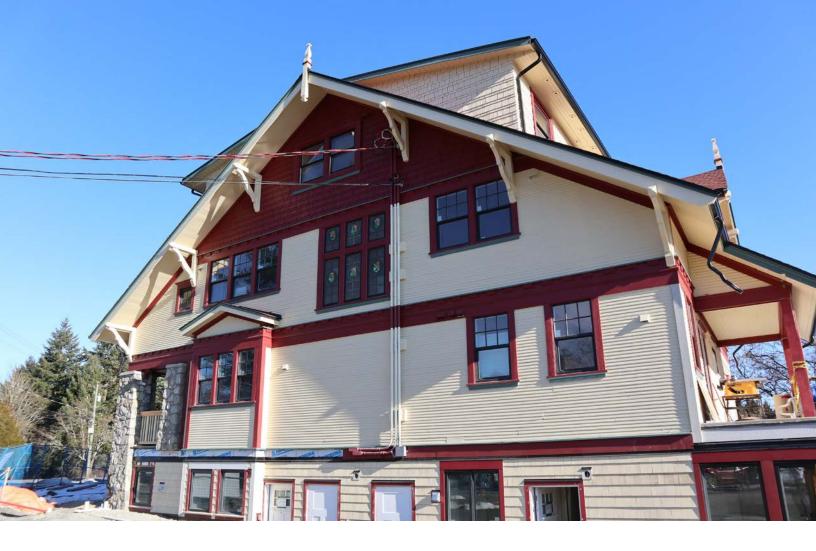

## Verdier House

#### The **Opportunity**

A rare opportunity to acquire the Francis Verdier Residence, a historic monument recently transformed into a modern 8 suite character revenue building. Francis Verdier's parents migrated to Victoria in 1858, settling on 60-hectares of land of which their son, Francis Verdier eventually purchased and subdivided into over 100 parcels of land. Verdier House was then constructed in 1910 by Francis Verdier, creating a tribute to his successful real estate ventures and pivotal role in the forestry industry on Vancouver Island contributing to the creation of the Malahat Drive on the Trans Canada Highway. A high level of sophistication encompasses the building, capturing the Edwardian-era with stunning stained-glass windows, slightly asymmetrical massing, decorative wood detailing, and a variety of textured claddings. This exceptional character investment property is located in the very desirable community of Brentwood Bay, minutes from beaches, hiking, restaurants, pubs, grocery and more.