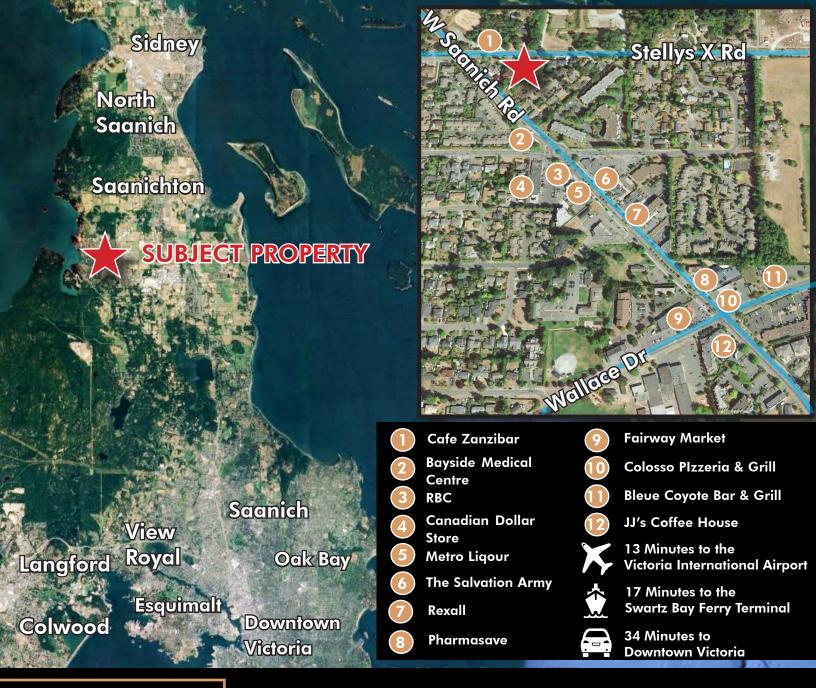

#### The Location

Verdier House is located in the heart of Brentwood Bay Village with an abundance of amenities at its doorstep. Futhermore the subject is minutes from the world famous Butchart Gardens, Brentwood Bay Resort and Spa, and waterfront restaurants. This friendly neighbourhood is an outdoor enthusiasts dream, with hiking, kayaking, and canoeing minutes away. The property is approximately 13 minutes to the Victoria International Airport, 17 minutes to the Swartz Bay Ferry Terminal, and 34 minutes to Downtown Victoria.