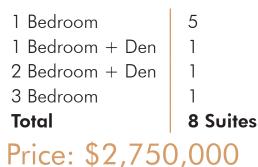

mmetrical massing, decorative wood detailing, and a variety of textured claddings. This exceptional character investment property is located in the very desirable community of Brentwood Bay, minutes from beaches, hiking, restaurants, pubs, grocery and more.



### The **Details**

Civic Address PID Legal Address

Land Size Building Size Year Built Year Renovated Flooring Roof Heating Electric Service Storage Laundry Parking Zoning Stabilized NOI **Cap Rate** 

1181 Stelly Cross Road, Brentwood Bay, BC 030-322-294 Lot C Plan EPP73208 Section 10 Range 1W Land District 65 9,142 Sq. Ft. 6,791 Sq. Ft. 1910 2018/2019 Vinvl Plank Fiberglass shingles Electric Baseboard 400 amp In-suite In-suite 1 per suite on site and street parking RM-3 - Residential Attached \$108,572 3.95%

#### The Suite Mix







### The **Highlights**

- Located in amenity rich Brentwood Bay Village
- ► Excellent street appeal
- ▶ Renovated in 2018/ 2019
- Bright open layouts
- ► In-suite laundry
- On-site parking









#### The Location

Verdier House is located in the heart of Brentwood Bay Village with an abundance of amenities at its doorstep. Futhermore the subject is minutes from the world famous Butchart Gardens, Brentwood Bay Resort and Spa, and waterfront restaurants. This friendly neighbourhood is an outdoor enthusiasts dream, with hiking, kayaking, and canoeing minutes away. The property is approximately 13 minutes to the Victoria International Airport, 17 minutes to the Swartz Bay Ferry Terminal, and 34 minutes to Downtown Victoria.

#### **CONTACT US**

#### **Ross Marshall**

Personal Real E