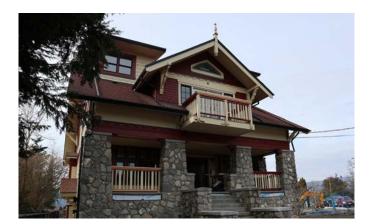

## Verdier House

#### The **Opportunity**

A rare opportunity to acquire the Francis Verdier Residence, a historic monument recently transformed into a modern 8 suite character revenue building. Francis Verdier's parents migrated to Victoria in 1858, settling on 60-hectares of land of which their son, Francis Verdier eventually purchased and subdivided into over 100 parcels of land. Verdier House was then constructed in 1910 by Francis Verdier, creating a tribute to his successful real estate ventures and pivotal role in the forestry industry on Vancouver Island contributing to the creation of the Malahat Drive on the Trans Canada Highway. A high level of sophistication encompasses the building, capturing the Edwardian-era with stunning stained-glass windows, slightly asymmetrical massing, decorative wood detailing, and a variety of textured claddings. This exceptional character investment property is located in the very desirable community of Brentwood Bay, minutes from beaches, hiking, restaurants, pubs, grocery and more.